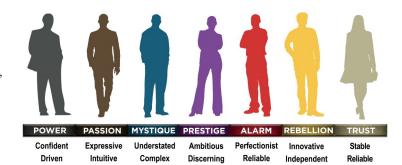

Their are 49 combinations, called archetypes, that are made by 7 advantage types. What do you think are your top two? Are you sure? Let's find out!

Strong-Willed